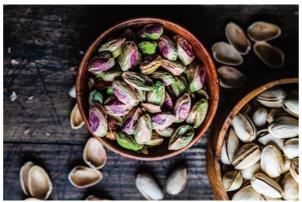

#### **PISTACCHIO**

COLOR 16424-70-6 FRAGRANCE 16155-401-1

# **PISTACCHIO**

The Cool Kid; Almond - Fig- Vanilla