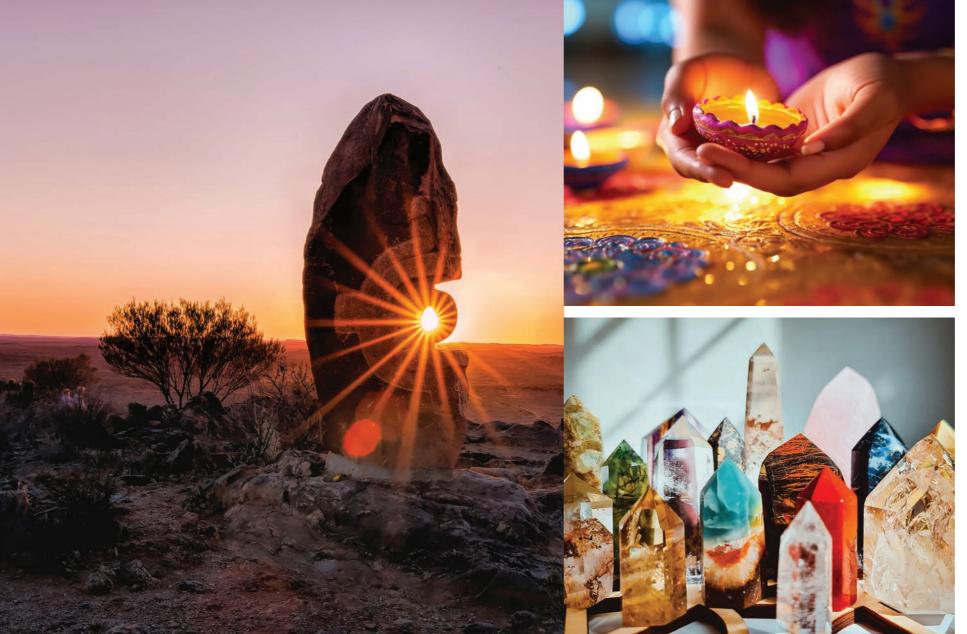

# Soulful Sanctum

Enter the mesmerizing world of the Soulful Sanctum, where a tapestry of sensorial enchantment awaits. Immerse in a realm where light, color, and imagination intertwine, igniting endless possibilities on the creative journey.

As the season unfolds, vibrant oranges rise above the horizon, casting a radiant glow that outshines the golden hues. They dance alongside vivid pinks, purples, and yellows, infusing design with warm and elegant allure. Surrender to the allure of the unknown and allow the vibrant palette to envelop. Indulge in the harmonious symphony of hues that captivate the senses and evoke an array of emotions. Within the Soulful Sanctum, a sanctuary without limits, creativity flourishes, and artistic expression knows no bounds.

# **FRAGRANCE**

Indulge your senses with oriental fragrances that awaken the spirit, enveloping your space with the rich scents of precious woods, oud, and incense. These captivating aromas create an atmosphere of tranquility and introspection, turning your home into a sanctuary of serenity.